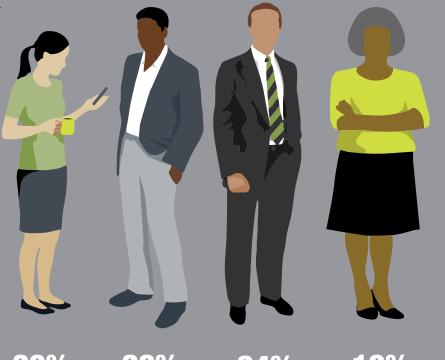

Males report participating in informal work activities.

Females report participating in informal work activities.

Typical Gig and Enterprising Worker

24% 29% 28% Age 45-59 Age 18-29 Age 30-44

| 19%     |  |
|---------|--|
| Age 60+ |  |
|         |  |